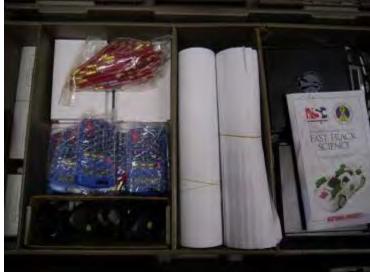

# Yellow Ribbon Fast Track Science

### Three (3) Available

- □ Comes in 31"x14" Tote
- ☐ Each Set Includes:
- □ Instruction Books
- Stickers
- □(4) Rolls of Paper
- □Timers
- □(6)Tape Measures
- □(6) Calculators
- ☐Bag of Pencils
- □(6) Boxes of Weights
- □RC Cars w/ Battery Packs and Chargers
- □(6) Controllers
- Ramp Box
- Includes:
- Inflatable Ramp
- (2) Plastic Ramp Pieces
- Rubber Track
- Electric Air Pump