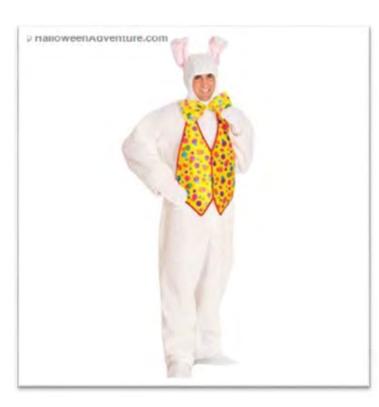

# Easter Bunny Three (3) Available

- Items Included:
- Bunny Overall
- Head Cover/With Ears
- Gloves
- Shoe Covers
- Vest and Bow tie