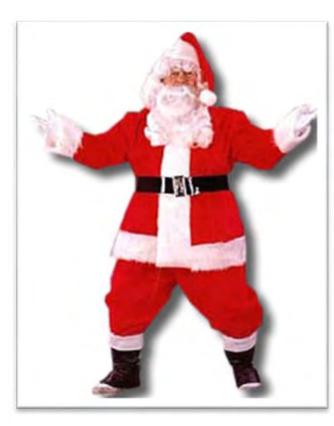

### Santa Suit Three (3) Available

- Items Included:
- Pants
- Coat
- Hat
- Belt
- Gloves
- Gift Sack
- Wig
- Beard
- Boot Covers
- (2) Elf Hats