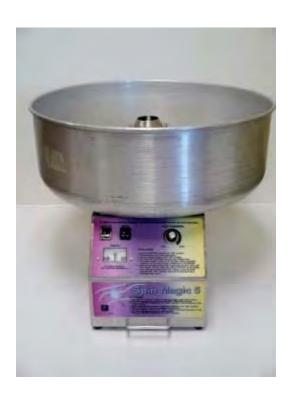

### **Cotton Candy Machine**

Supplies needed (not provided by WFS Office):

- Floss Sugar
- Cones/Plastic Bags

Two (2) Available