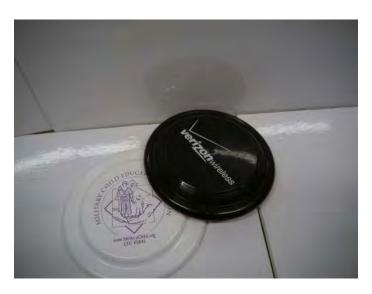

### **Soccer Goal**

- Make sure to have 6 corner pieces
- Ball not included

Frisbees Two (2) Available

• Tub #1

Softballs Four (4) Available

• Tub #1