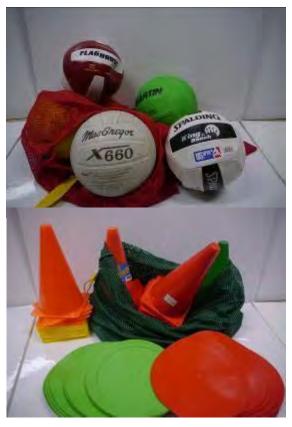

### **Footballs**

- 6 Junior Sized (1 foam, 5 plastic)
- Bag #7
- Six (6) Available

### **KickBalls**

• Three (3) Available

### **DodgeBalls**

- Bag #12
- Two (2) Available

### **Soccer Balls**

- 3 foam
- Bag #9
- Five (5) Available

## Sports Equipment

# Volleyballs Six (6) Available

• 1 foam

## **Colored Cones and Floor Markers**