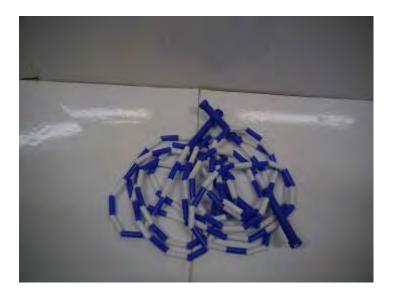

### **Beginner Jump Rope**

- Tub #1
- Six (6) Available

### **Jump Ropes**

- 3 in Tub #7
- 5 in Tub #1
- Eight (8) Available