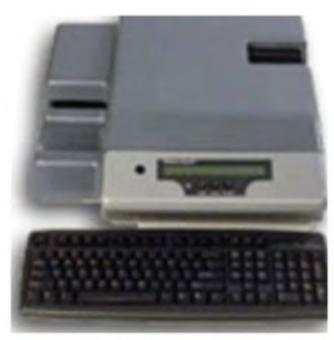

### **Dog Tag Embosser**

Supplies needed (not provided by WFS Office):

- Blank Dog Tags
- Dog Tag Chains

This machine is 25" x 28" x 12" and weighs approx. 45lbs.

It is fragile and will need a responsible adult to operate