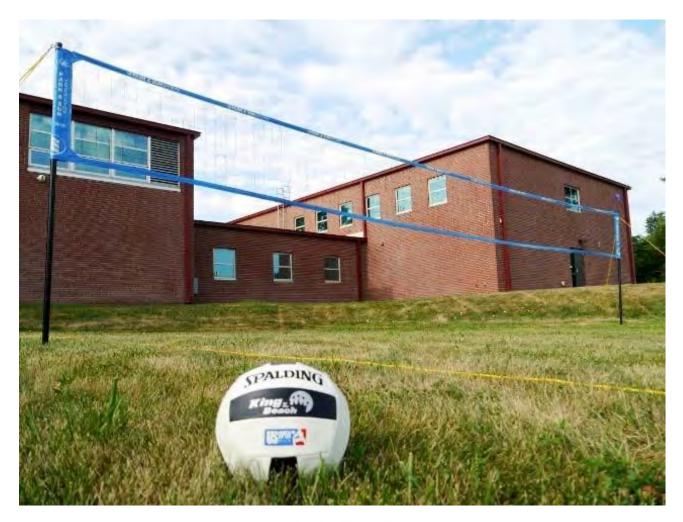

# Volleyballs Six (6) Available

• 1 foam

# Volleyball Court Two (2) Available

- Includes:
- Net w/Poles
- String for Out of Bounds Lines
- Tension Rings
- Ground Stakes (4)
- Instructions