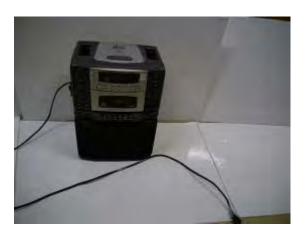

#### **Karaoke Machine**

Locker #1

#### **Karaoke Machine Set**

- Includes: 2 microphones, Karaoke CD's, Karaoke Song List, main CD player system, sound and video cords, power cord
- (Need measurements of box)