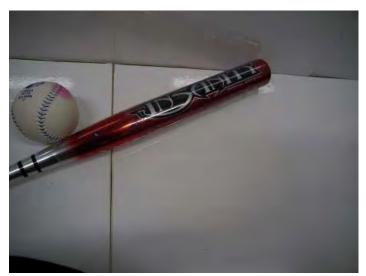

### **Soccer Goal**

- Make sure to have 6 corner pieces
- Ball not included

Frisbees Two (2) Available

• Tub #1

Softballs Four (4) Available

• Tub #1

### **Aluminum Bats Three**

(2) Available