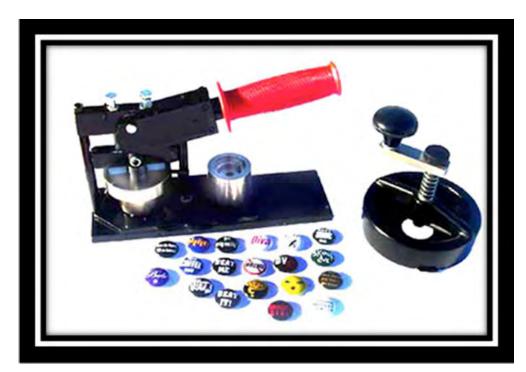

### Button, Badge and Magnet Maker

#### Supplies Needed:

- Pin-back Button Sets
- Paper
- Markers/Crayons