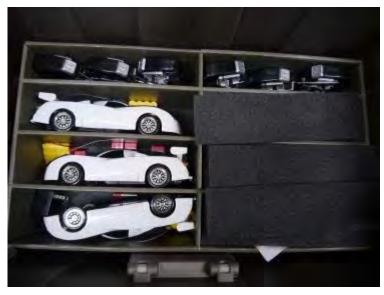

# Yellow Ribbon Fast Track Science

### Three (3) Available

- □ Comes in 31"x14" Tote
- ☐ Each Set Includes:
- □ Instruction Books
- Stickers
- □(4) Rolls of Paper
- □Timers
- □(6)Tape Measures
- □(6) Calculators
- ☐Bag of Pencils
- □(6) Boxes of Weights
- □RC Cars w/ Battery Packs and Chargers
- □(6) Controllers
- Ramp Box
- Includes:
- Inflatable Ramp
- (2) Plastic Ramp Pieces
- Rubber Track
- Electric Air Pump