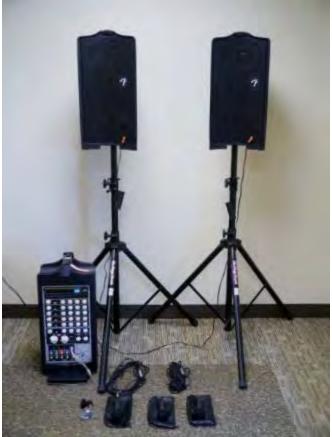

### P/A Speaker System

- Includes:
- (3) Microphones
- (2) Speakers
- Speaker Stands
- Power Cord
- Base Piece With Plug Ins, Controls and CD Player