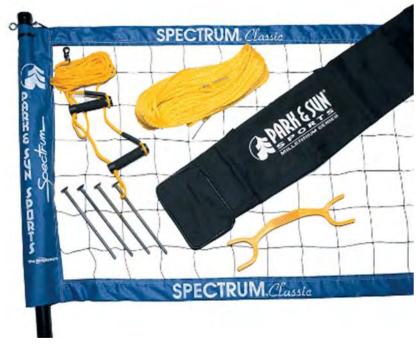

# Volleyball Court Two (2) Available

- Includes:
- Net w/Poles
- String for Out of Bounds Lines
- Tension Rings
- Ground Stakes (4)
- Instructions