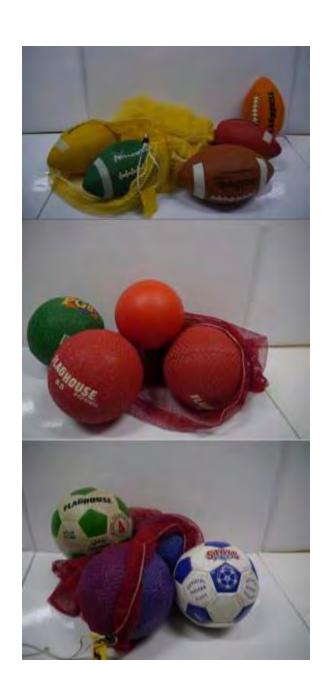

### **Footballs**

- 6 Junior Sized (1 foam, 5 plastic)
- Bag #7
- Six (6) Available

### **KickBalls**

• Three (3) Available

### **DodgeBalls**

- Bag #12
- Two (2) Available

### **Soccer Balls**

- 3 foam
- Bag #9
- Five (5) Available

# Volleyballs Six (6) Available

• 1 foam