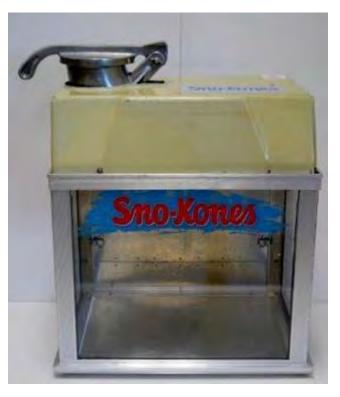

## Snow-Cone Machines One (1) Available

Supplies needed (not provided by WFS Office):

- Ice
- Syrup
- Cups/Cones

\*40lbs. of cube ice makes approx. 120 six (6) ounce snow cone cups

\*\*Based On 1½ Ounce of Syrup Per 6 Ounce Cup Of Ice Size Of Syrup Bottles / Number Of Snow Cones

4 ounces / 3
1 pint / 10
1 quart / 20
1 gallon / 80