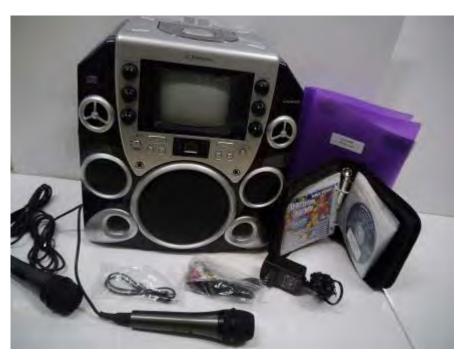

#### **Karaoke Machine**

Locker #1

#### **Karaoke Machine Set**

- Includes: 2 microphones, Karaoke CD's, Karaoke Song List, main CD player system, sound and video cords, power cord
- (Need measurements of box)