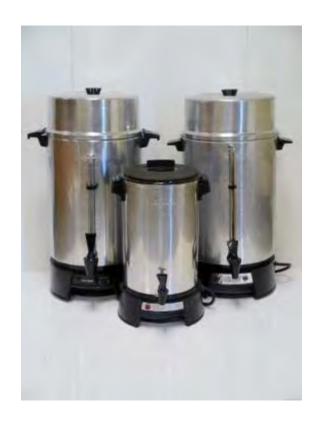

## Snow-Cone Machines One (1) Available

Supplies needed (not provided by WFS Office):

- Ice
- Syrup
- Cups/Cones

\*40lbs. of cube ice makes approx. 120 six (6) ounce snow cone cups

\*\*Based On 1½ Ounce of Syrup Per 6 Ounce Cup Of Ice Size Of Syrup Bottles / Number Of Snow Cones

4 ounces / 3
1 pint / 10
1 quart / 20
1 gallon / 80