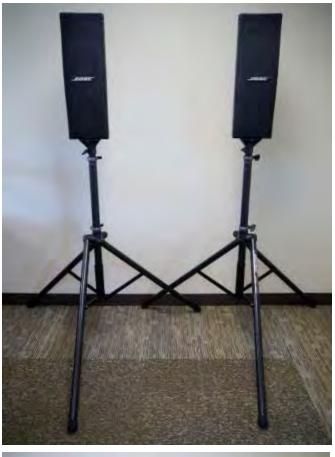

### **Bose Speakers**

- Includes:
- Bose Speaker Controller
- Bose Speaker Stands