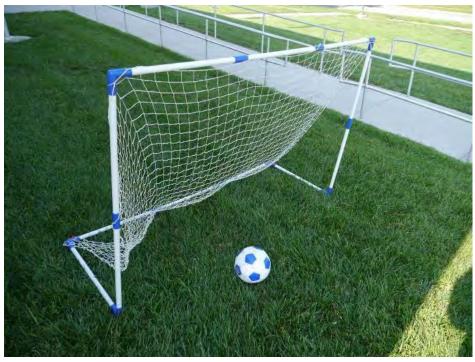

### **Soccer Goal**

- Make sure to have 6 corner pieces
- Ball not included

Frisbees Two (2) Available

• Tub #1

Softballs Four (4) Available

• Tub #1