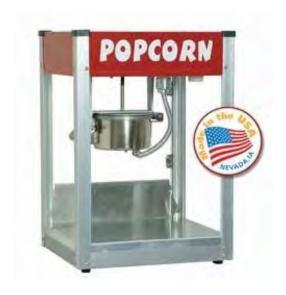

### **Popcorn Machine**

Supplies needed (not provided by WFS Office):

- Popcorn Seed
- Popcorn seasonings
- Cooking Oil (Coconut or Canola)
- Bags/Bowls