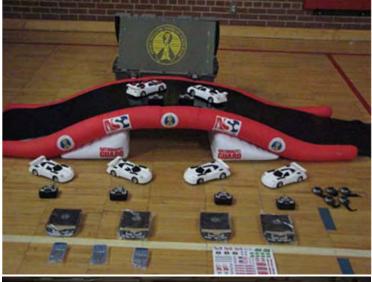

# Yellow Ribbon Fast Track Science

### Three (3) Available

- □ Comes in 31"x14" Tote
- ☐ Each Set Includes:
- □ Instruction Books
- Stickers
- □(4) Rolls of Paper
- □Timers
- □(6)Tape Measures
- □(6) Calculators
- ☐Bag of Pencils
- □(6) Boxes of Weights
- □RC Cars w/ Battery Packs and Chargers
- □(6) Controllers
- Ramp Box
- Includes:
- Inflatable Ramp
- (2) Plastic Ramp Pieces
- Rubber Track
- Electric Air Pump